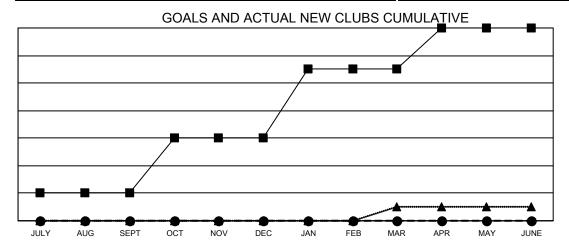

## **RT** Results as of: 4/30/2021

Multiple District 9

**LOCATION: IOWA** 

| Clubs                 |               |           |               | Members               |                          |                         |                                                    |  |
|-----------------------|---------------|-----------|---------------|-----------------------|--------------------------|-------------------------|----------------------------------------------------|--|
| RESULTS FOR 2020-2021 |               |           |               | RESULTS FOR 2020-2021 |                          |                         |                                                    |  |
| QUARTER               | NEW CLUB GOAL | NEW CLUBS | DROPPED CLUBS | QUARTER ME            | EMBER GROWTH NET<br>GOAL | MEMBER GROWTH<br>ACTUAL | DROPPED<br>MEMBERS ACTUAL<br>(including transfers) |  |
| JULY/AUG/SEPT         | 2             | 0         | 1             | JULY/AUG/SEPT         | 88                       | 123                     | 185                                                |  |
| OCT/NOV/DEC           | 4             | 0         | 0             | OCT/NOV/DEC           | 108                      | 85                      | 208                                                |  |
| JAN/FEB/MAR           | 5             | 0         | 3             | JAN/FEB/MAR           | 110                      | 73                      | 153                                                |  |
| APR/MAY/JUNE          | 3             | 0         | 0             | APR/MAY/JUNE          | 105                      | 38                      | 77                                                 |  |

CURRENT YEAR ACTUAL NEW CLUBS

- ▲ - LAST YEAR ACTUAL NEW CLUBS