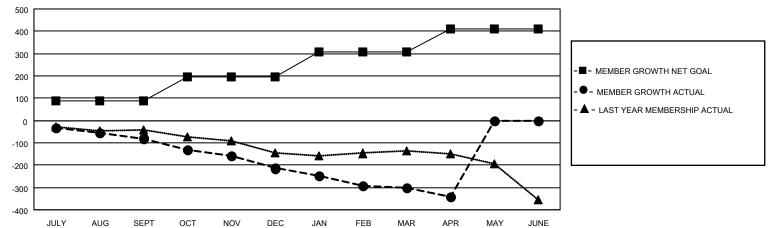

## **RT** Results as of: 4/30/2021

Multiple District 9

**LOCATION: IOWA** 

| Clubs                 |               |           |               | Members               |                          |                         |                                                    |  |
|-----------------------|---------------|-----------|---------------|-----------------------|--------------------------|-------------------------|----------------------------------------------------|--|
| RESULTS FOR 2020-2021 |               |           |               | RESULTS FOR 2020-2021 |                          |                         |                                                    |  |
| QUARTER               | NEW CLUB GOAL | NEW CLUBS | DROPPED CLUBS | QUARTER ME            | EMBER GROWTH NET<br>GOAL | MEMBER GROWTH<br>ACTUAL | DROPPED<br>MEMBERS ACTUAL<br>(including transfers) |  |
| JULY/AUG/SEPT         | 2             | 0         | 1             | JULY/AUG/SEPT         | 88                       | 123                     | 185                                                |  |
| OCT/NOV/DEC           | 4             | 0         | 0             | OCT/NOV/DEC           | 108                      | 85                      | 208                                                |  |
| JAN/FEB/MAR           | 5             | 0         | 3             | JAN/FEB/MAR           | 110                      | 73                      | 153                                                |  |
| APR/MAY/JUNE          | 3             | 0         | 0             | APR/MAY/JUNE          | 105                      | 38                      | 77                                                 |  |

## GOALS AND ACTUAL MEMBERS CUMULATIVE

| DROPPED CLUBS: 4           |     | 113 CLUBS OF 307 ADDED 1 OR MORE | GENDER DISTRIBUTION             |                |       |
|----------------------------|-----|----------------------------------|---------------------------------|----------------|-------|
|                            |     | NEW MEMBERS                      | MALE                            | 5,358 (73.17%) |       |
| DROPPED MEMBERS            |     |                                  | FEMALE                          | 1,965 (26.83%) |       |
| DECEASED                   | 128 | CLICK HERE FOR CUMULATIVE        | TOTAL FAMILY UNIT MEMBERS       |                | 1,476 |
| CLUB CANCELLED 2 OTHER 493 |     | MEMBERSHIP DATA                  | FAMILY MEMBERS PAYING HALF DUES |                | 747   |
| TOTAL                      | 623 |                                  | DUES                            |                |       |